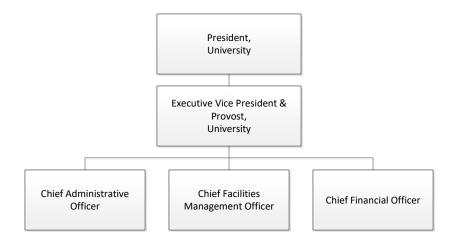

# University of South Alabama Finance and Administration Divison

#### Finance and Administration Division Chief Administrative Officer

# Finance and Administration Division Chief Facilities Management Officer

#### Finance and Administration Division Chief Financial Officer