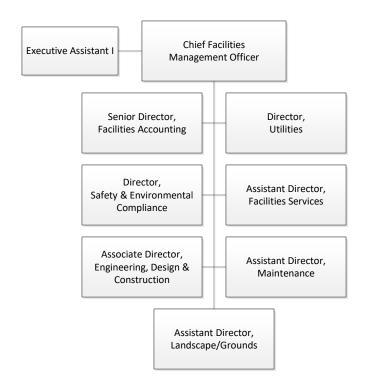

# Finance and Administration Division Chief Facilities Management Officer

### Finance and Administration Division Facilities Accounting

### Finance and Administration Division Central Utilities

### Finance and Administration Division Safety & Environmental Compliance

#### Finance and Administration Division In-House Construction

### Finance and Administration Division Engineering, Design & Construction

#### Finance and Administration Division Landscape/Grounds

#### Finance and Administration Division Maintenance