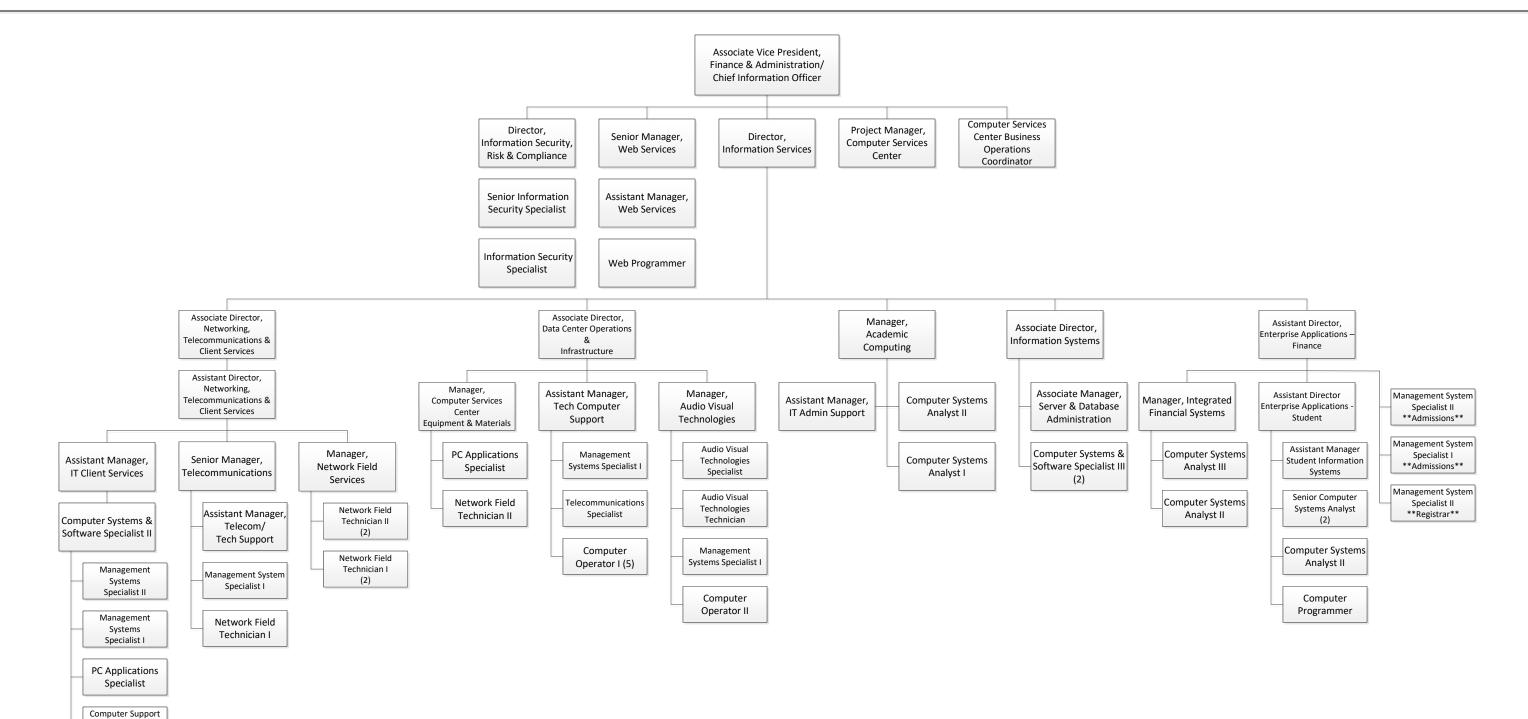

#### Finance and Administration Division Computer Services

Technician II
\*\*USABC\*\*

# Finance and Administration Division Budget, Tax Accounting, Finance & Administration Information Systems Support