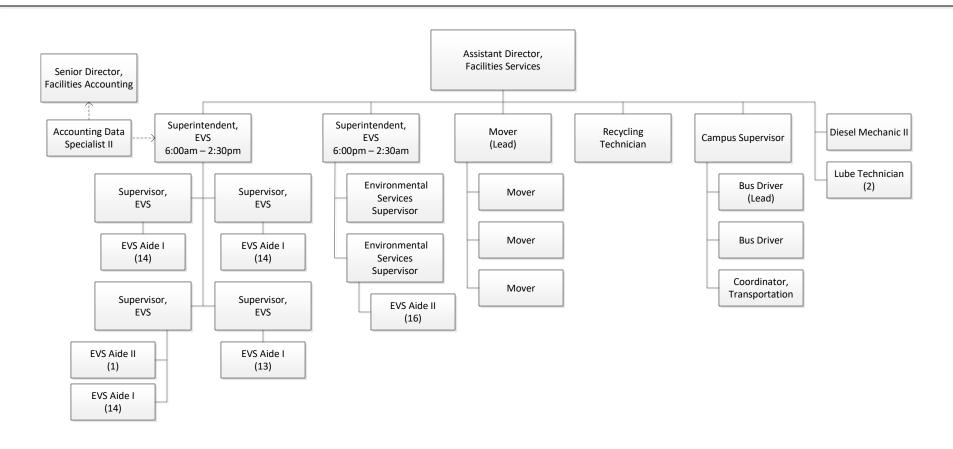

# Finance and Administration Division Environmental Services (EVS), Moving, Recycling, Jag Tran & Fleet Services