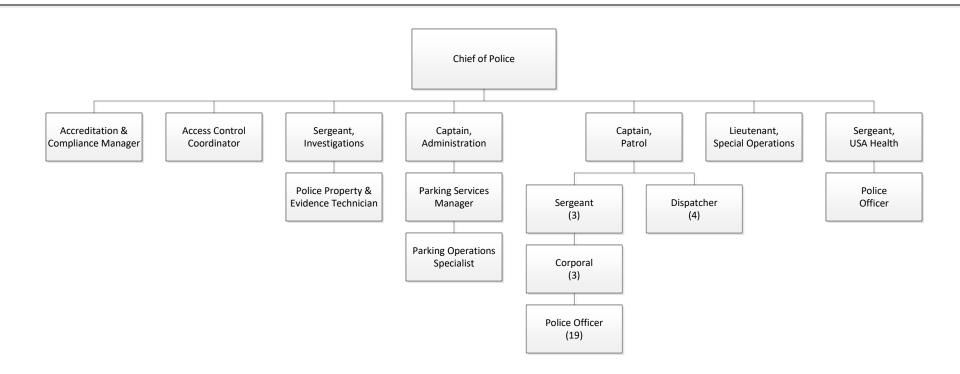

# University of South Alabama Finance and Administration Divison



#### Finance and Administration Division Chief Administrative Officer



# Finance and Administration Division Chief Facilities Management Officer



#### Finance and Administration Division Chief Financial Officer



#### Finance and Administration Division Human Resources



#### Finance and Administration Division Computer Services



Technician II
\*\*USABC\*\*

# Finance and Administration Division Budget, Tax Accounting, Finance & Administration Information Systems Support



#### Finance and Administration Division Student Financial Services



# Finance and Administration Division Internal Audit



### Finance and Administration Division University Police & Parking Services



# Finance and Administration Division Assistant CFO/Controller



#### Finance and Administration Division Treasury Services



# Finance and Administration Division Payroll



# Finance and Administration Division Grants & Contract Accounting



# Finance and Administration Division Procurement Card & Travel Services



#### Finance and Administration Division Purchasing Department



# Finance and Administration Division Risk Management



# Finance and Administration Division Accounts Payable



### Finance and Administration Division Facilities Accounting



### Finance and Administration Division Central Utilities



### Finance and Administration Division Safety & Environmental Compliance



#### Finance and Administration Division In-House Construction



### Finance and Administr