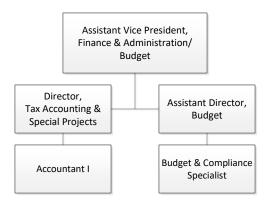

# Finance and Administration Division Budget, Tax Accounting, Finance & Administration Information Systems Support