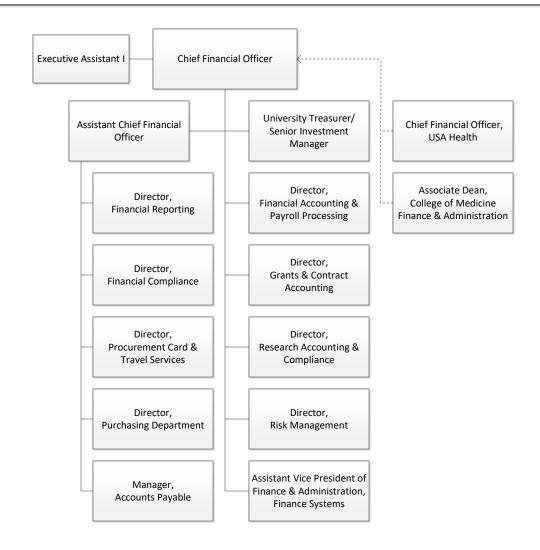

#### Finance and Administration Division Chief Financial Officer

# Finance and Administration Division Assistant CFO/Controller

#### Finance and Administration Division Treasury Services

# Finance and Administration Division Payroll

# Finance and Administration Division Grants & Contract Accounting

# Finance and Administration Division Procurement Card & Travel Services

#### Finance and Administration Division Purchasing Department

# Finance and Administration Division Risk Management

# Finance and Administration Division Accounts Payable