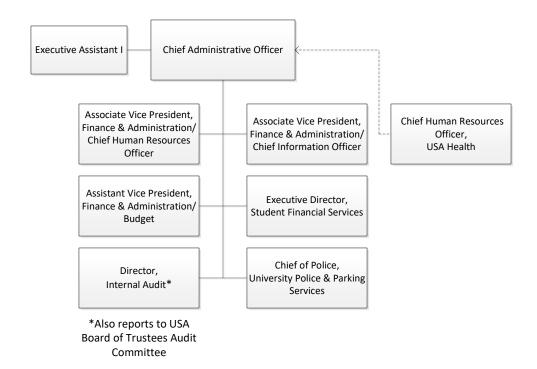

#### Finance and Administration Division Chief Administrative Officer

#### Finance and Administration Division Human Resources

#### Finance and Administration Division Computer Services

Technician II
\*\*USABC\*\*

# Finance and Administration Division Budget, Tax Accounting, Finance & Administration Information Systems Support

#### Finance and Administration Division Student Financial Services

# Finance and Administration Division Internal Audit

### Finance and Administration Division University Police & Parking Services